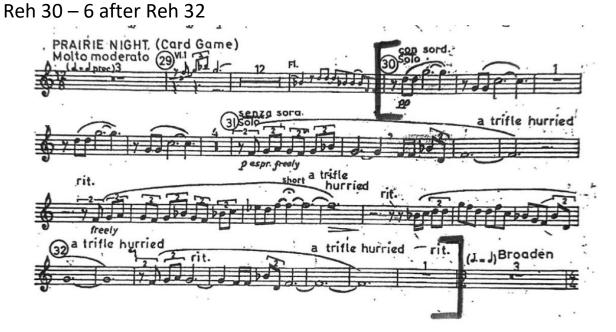

rs**: Please prepare <u>the first two excerpts.</u> You are welcome to prepare the entire packet if you would like to try to place into the Wind Ensemble. All OSU students are encouraged to audition and participate in OSU ensembles. All who audition will be placed in an ensemble.

A good audition will perform excerpts from the following selections in time, in tune and with a great tone. It is important to find recordings for these excerpts so that you play the appropriate style and tempo.

Good luck!

Excerpt 1) Concone Lyric Study #20 Tempo: Quarter note = 132

20



2

## LAST STUDIES

TRUMPET Edited by EUGENE FOVEAU in Bb or C Moderato VASSILY BRANDT 1. 6 6 6 - > . .

#### Excerpt 3) Copland *Billy The Kid Suite* Reh 3 – 10 mm. after Reh 5



### Excerpt 4) Copland Billy The Kid Suite



#### Excerpt 5) Copland Billy The Kid Suite

Reh 34 – Reh 39 Note: The poor quality of this scan will require you to listen and do score study



Excerpt 6) Copland Billy The Kid Suite

Reh 52 - End



Excerpt 7) Copland Symphony No. 3 Mvt. 1 1 before Reh 2 – Reh 4

## THIRD SYMPHONY



#### Excerpt 8) Copland *Symphony No. 3* Mvt. 2 Reh 20 – Reh 22



#### Excerpt 9) Copland Symphony No. 3

Mvt. 2 Reh 34 – Reh 37

Note: Ignore written markings play pickup to bar 5



Excerpt 10) Copland Symphony No. 3 Mvt. 4 Play all of Fanfare



#### Excerpt 11) Copland *Symphony No. 3* Mvt. 4 top of page – Reh 127



#### Excerpt 12 and 13 are optional

Excerpt 12) Maslanka Symphony No. 4 m.286 – m.304



#### Excerpt 13) Maslanka Symphony No. 4 Muted Play all