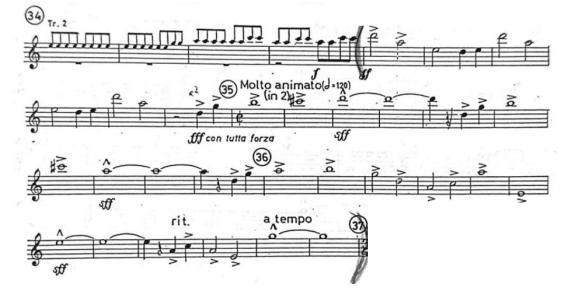

#### Excerpt 9) Copland Symphony No. 3

Mvt. 2 Reh 34 – Reh 37

Note: Ignore written markings play pickup to bar 5

Excerpt 10) Copland Symphony No. 3 Mvt. 4 Play all of Fanfare