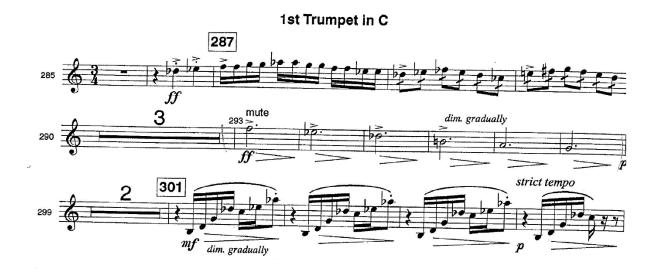

#### Excerpt 12 and 13 are optional

Excerpt 12) Maslanka Symphony No. 4 m.286 – m.304