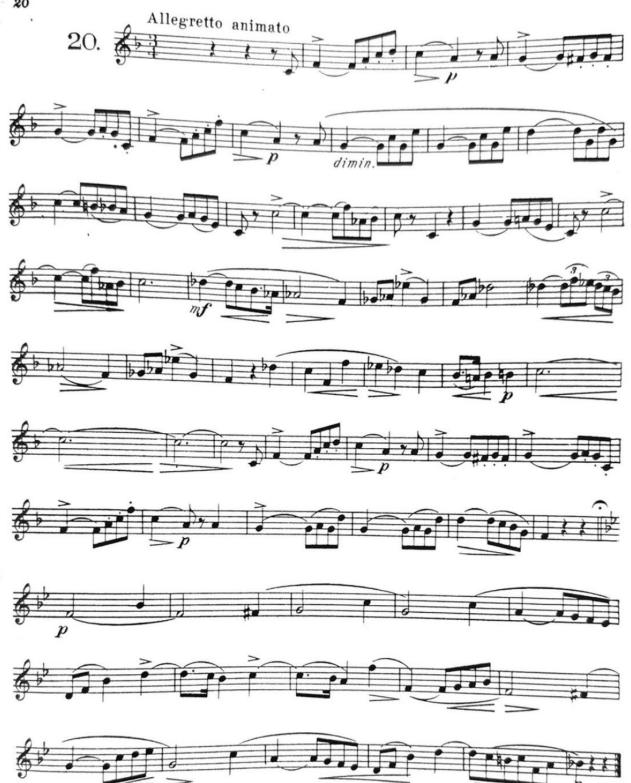

# OSU Ensembles Audition TRUMPETS- FALL 2024

<u>Music majors</u>: Please prepare the entire packet. Excerpts 12 and 13 are optional, play to be considered for principal of Wind Ensemble

**Non-majors/music minors**: Please prepare <u>the first two excerpts.</u> You are welcome to prepare the entire packet if you would like to try to place into the Wind Ensemble. All OSU students are encouraged to audition and participate in OSU ensembles. All who audition will be placed in an ensemble.

A good audition will perform excerpts from the following selections in time, in tune and with a great tone. It is important to find recordings for these excerpts so that you play the appropriate style and tempo.

Good luck!

Excerpt 1) Concone Lyric Study #20 Tempo: Quarter note = 132

20



2

## LAST STUDIES

TRUMPET Edited by EUGENE FOVEAU in Bb or C Moderato VASSILY BRANDT 1. 6 6 6 - > . .

#### Excerpt 3) Copland *Billy The Kid Suite* Reh 3 – 10 mm. after Reh 5



### Excerpt 4) Copland Billy The Kid Suite



#### Excerpt 5) Copland Billy The Kid Suite

Reh 34 – Reh 39 Note: The poor quality of this scan will require you to listen and do score study



Excerpt 6) Copland Billy The Kid Suite

Reh 52 - End



Excerpt 7) Copland Symphony No. 3 Mvt. 1 1 before Reh 2 – Reh 4

## THIRD SYMPHONY



#### Excerpt 8) Copland *Symphony No. 3* Mvt. 2 Reh 20 – Reh 22



#### Excerpt 9) Copland Symphony No. 3

Mvt. 2 Reh 34 – Reh 37

Note: Ignore written markings play pickup to bar 5



Excerpt 10) Copland Symphony No. 3 Mvt. 4 Play all of Fanfare



#### Excerpt 11) Copland *Symphon