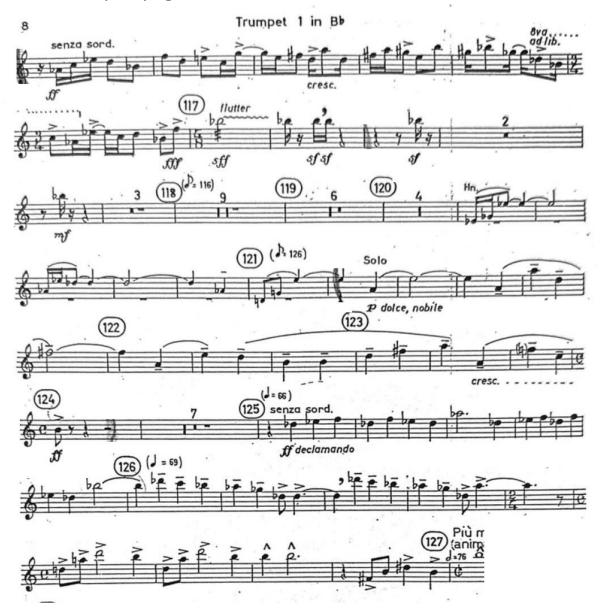

#### Excerpt 9) Copland Symphony No. 3

Mvt. 2 Reh 34 – Reh 37

Note: Ignore written markings play pickup to bar 5

Excerpt 10) Copland Symphony No. 3 Mvt. 4 Play all of Fanfare

#### Excerpt 11) Copland *Symphony No. 3* Mvt. 4 top of page – Reh 127