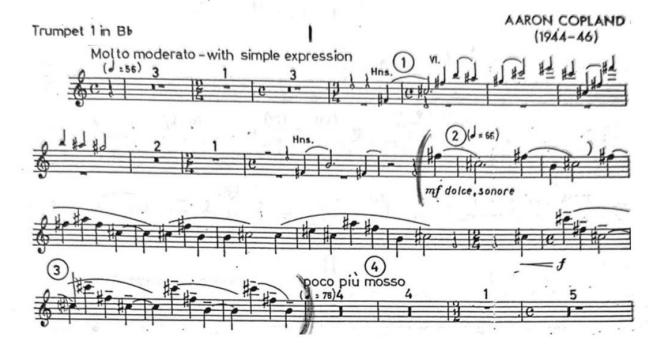

audition will perform excerpts from the following selections in time, in tune and with a great tone. It is important to find recordings for these excerpts so that you play the appropriate style and tempo.

Good luck!

Excerpt 1) Concone Lyric Study #20 Tempo: Quarter note = 132

20



2

## LAST STUDIES

TRUMPET Edited by EUGENE FOVEAU in Bb or C Moderato VASSILY BRANDT 1. 6 6 6 - > . .

#### Excerpt 3) Copland *Billy The Kid Suite* Reh 3 – 10 mm. after Reh 5



### Excerpt 4) Copland Billy The Kid Suite



#### Excerpt 5) Copland Billy The Kid Suite

Reh 34 – Reh 39 Note: The poor quality of this scan will require you to listen and do score study



Excerpt 6) Copland Billy The Kid Suite

Reh 52 - End



Excerpt 7) Copland Symphony No. 3 Mvt. 1 1 before Reh 2 – Reh 4

## THIRD SYMPHONY



#### Excerpt 8) Copland *Symphony No. 3* Mvt. 2 Reh 20 – Reh 22



#### Excerpt 9) Copland Symphony No. 3

Mvt. 2 Reh 34 – Reh 37

Note: Ignore written markings play pickup to bar 5



Excerpt 10) Copland Symphony No. 3 Mvt. 4 Play all of Fanfare



#### Excerpt 11) Copland *Symphony No. 3* Mvt. 4 top of page – Reh 127



#### Excerpt 12 and 13 are optional

Excerpt 12) Maslanka Symphony No. 4 m.286 – m.304



#### Excerpt 13) Maslanka Symphony No. 4 Muted Play all