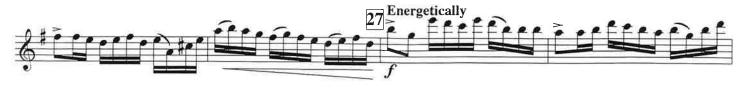

## Excerpts

- 1) Holst Suite in E-flat, Movement 2: opening Rehearsal A
- 2) Marquez Danzon No. 2: mm 1-20
- 3) Tchaikovsky Symphony No. 4 Finale: Rehearsal D, mm 119 downbeat mm 126
- 4) Kozhevnikov Symphony No. 3, Movement 3: Rehearsal 26 7 after Rehearsal 27
- 5) Press Wedding Dance: mm 36 downbeat mm 78. Take second ending
- 6) Ticheli Blue Shades: Solo

Suite in Eb-Holst

Danzon No. 2 - Márquez

Symphony No. 3 "slavanskaya" - Kozhevnikov

Wedding Dance - Jaques Press