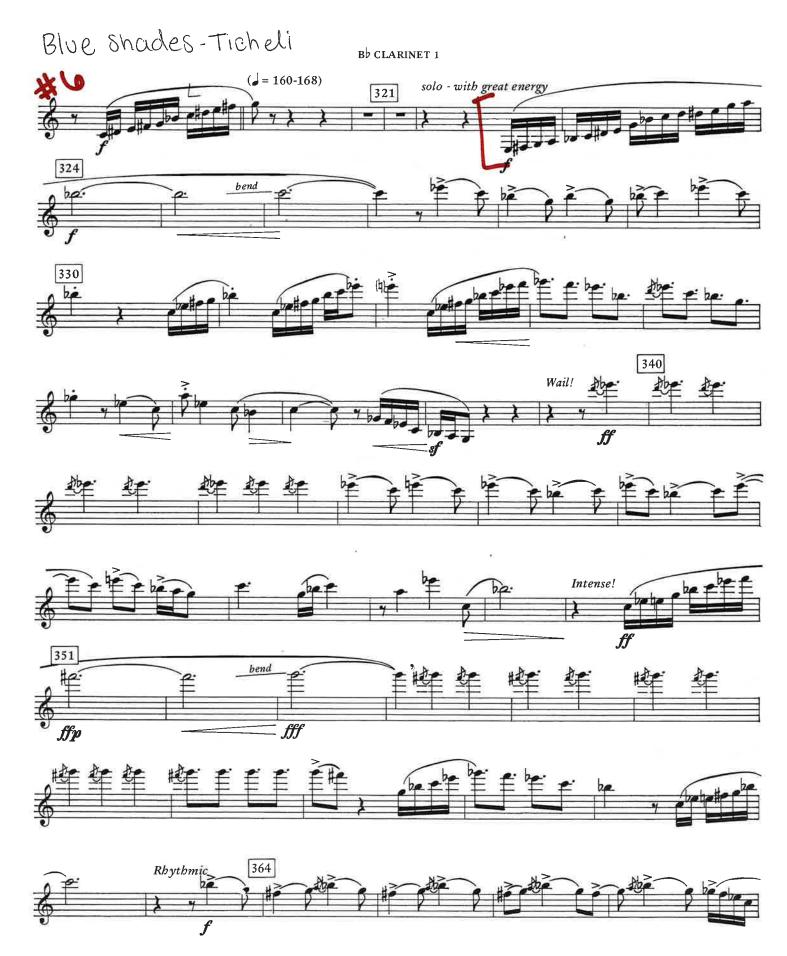

## Excerpts

- 1) Holst Suite in E-flat, Movement 2: opening Rehearsal A
- 2) Marquez Danzon No. 2: mm 1-20
- 3) Tchaikovsky Symphony No. 4 Finale: Rehearsal D, mm 119 downbeat mm 126
- 4) Kozhevnikov Symphony No. 3, Movement 3: Rehearsal 26 7 after Rehearsal 27
- 5) Press Wedding Dance: mm 36 downbeat mm 78. Take second ending
- 6) Ticheli Blue Shades: Solo