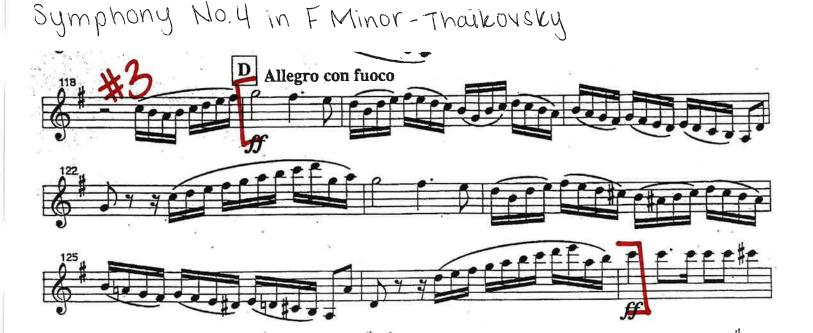

## Excerpts

- 1) Holst Suite in E-flat, Movement 2: opening Rehearsal A
- 2) Marquez Danzon No. 2: mm 1-20
- 3) Tchaikovsky Symphony No. 4 Finale: Rehearsal D, mm 119 downbeat mm 126
- 4) Kozhevnikov Symphony No. 3, Movement 3: Rehearsal 26 7 after Rehearsal 27
- 5) Press Wedding Dance: mm 36 downbeat mm 78. Take second ending
- 6) Ticheli Blue Shades: Solo

Suite in Eb-Holst

Danzon No. 2 - Márquez

Symphony No. 3 "slavanskaya" - Kozhevnikov

Wedding Dance - Jaques Press