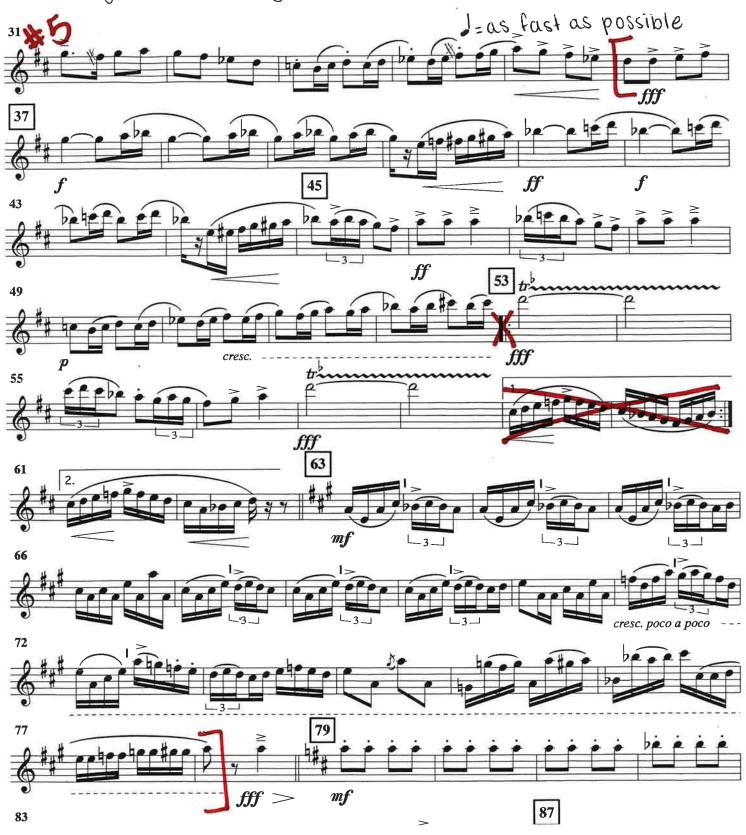

## Excerpts

- 1) Holst Suite in E-flat, Movement 2: opening Rehearsal A
- 2) Marquez Danzon No. 2: mm 1-20
- 3) Tchaikovsky Symphony No. 4 Finale: Rehearsal D, mm 119 downbeat mm 126
- 4) Kozhevnikov Symphony No. 3, Movement 3: Rehearsal 26 7 after Rehearsal 27
- 5) Press Wedding Dance: mm 36 downbeat mm 78. Take second ending
- 6) Ticheli Blue Shades: Solo

Suite in Eb-Holst

Danzon No. 2 - Márquez

Symphony No. 3 "slavanskaya" - Kozhevnikov

Wedding Dance - Jaques Press