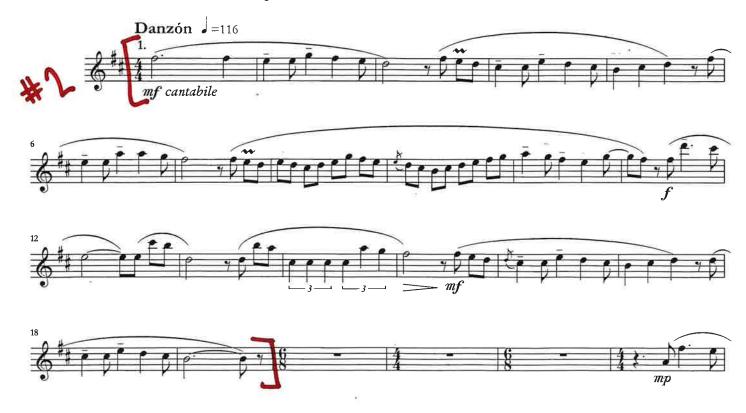

## Excerpts

- 1) Holst Suite in E-flat, Movement 2: opening Rehearsal A
- 2) Marquez Danzon No. 2: mm 1-20
- 3) Tchaikovsky Symphony No. 4 Finale: Rehearsal D, mm 119 downbeat mm 126
- 4) Kozhevnikov Symphony No. 3, Movement 3: Rehearsal 26 7 after Rehearsal 27
- 5) Press Wedding Dance: mm 36 downbeat mm 78. Take second ending
- 6) Ticheli Blue Shades: Solo

Suite in Eb-Holst

Danzon No. 2 - Márquez

Symphony No. 3 "slavanskaya" - Kozhevnikov

Wedding Dance - Jaques Press