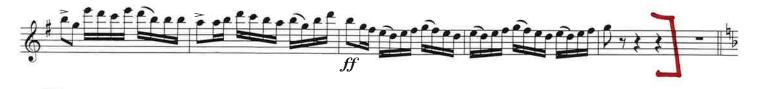

## Excerpts

- 1) Holst Suite in E-flat, Movement 2: opening Rehearsal A
- 2) Marquez Danzon No. 2: mm 1-20
- 3) Tchaikovsky Symphony No. 4 Finale: Rehearsal D, mm 119 downbeat mm 126
- 4) Kozhevnikov Symphony No. 3, Movement 3: Rehearsal 26 7 after Rehearsal 27
- 5) Press Wedding Dance: mm 36 downbeat mm 78. Take second ending
- 6) Ticheli Blue Shades: Solo

Suite in Eb-Holst

Danzon No. 2 - Márquez

Symphony No. 3 "slavanskaya" - Kozhevnikov

Wedding Dance - Jaques Press