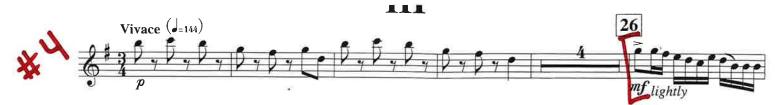

## Excerpts

- 1) Holst Suite in E-flat, Movement 2: opening Rehearsal A
- 2) Marquez Danzon No. 2: mm 1-20
- 3) Tchaikovsky Symphony No. 4 Finale: Rehearsal D, mm 119 downbeat mm 126
- 4) Kozhevnikov Symphony No. 3, Movement 3: Rehearsal 26 7 after Rehearsal 27
- 5) Press Wedding Dance: mm 36 downbeat mm 78. Take second ending
- 6) Ticheli Blue Shades: Solo

Suite in Eb-Holst

Danzon No. 2 - Márquez

Symphony No. 3 "slavanskaya" - Kozhevnikov

Wedding Dance - Jaques Press