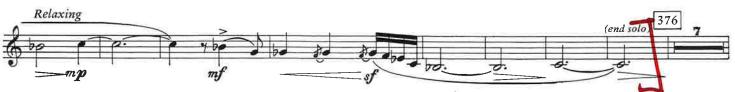

## Excerpts

- 1) Holst Suite in E-flat, Movement 2: opening Rehearsal A
- 2) Marquez Danzon No. 2: mm 1-20
- 3) Tchaikovsky Symphony No. 4 Finale: Rehearsal D, mm 119 downbeat mm 126
- 4) Kozhevnikov Symphony No. 3, Movement 3: Rehearsal 26 7 after Rehearsal 27
- 5) Press Wedding Dance: mm 36 downbeat mm 78. Take second ending
- 6) Ticheli Blue Shades: Solo