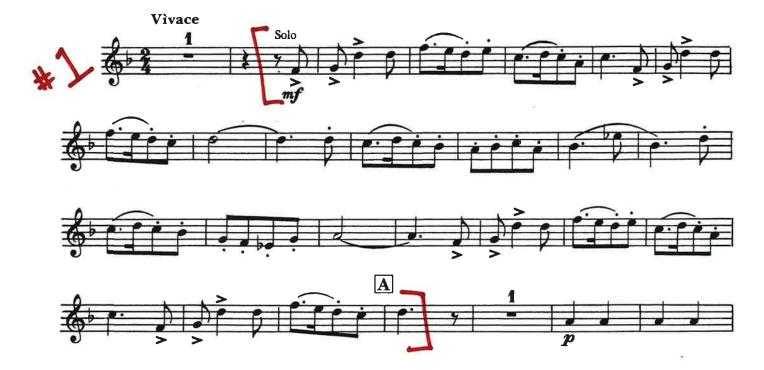

## Excerpts

- 1) Holst Suite in E-flat, Movement 2: opening Rehearsal A
- 2) Marquez Danzon No. 2: mm 1-20
- 3) Tchaikovsky Symphony No. 4 Finale: Rehearsal D, mm 119 downbeat mm 126
- 4) Kozhevnikov Symphony No. 3, Movement 3: Rehearsal 26 7 after Rehearsal 27
- 5) Press Wedding Dance: mm 36 downbeat mm 78. Take second ending
- 6) Ticheli Blue Shades: Solo

Suite in Eb-Holst

Danzon No. 2 - Márquez

Symphony No. 3 "slavanskaya" - Kozhevnikov

Wedding Dance - Jaques Press